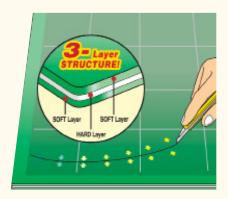

## **Self-healing Technology**

Self-healing cutting mats with durable, non-slip surface for repetitive cutting without damaging your work surface or harming the knife edge. The cutting mats are from a unique composite vinyl material, designed for both rotary blades and straight utility blades. The cutting mats provide a long-lasting, non-glare surface that can be cut and slashed constantly without showing marks or cutting lines.

## OLFA® Self-healing Cutting Mats

- Self-healing, professional quality cutting mats especially designed for use with OLFA® standard-duty cutters
- Heavy-duty cutters, art knives, rotary cutters and specialty cutters
- 3-layer thickness helps extend mat life
- 3.0mm thick for a variety of applications
- Solid green on opposite for general cutting. 5cm grid line for a variety of applications.
- Store flat and out of direct sunlight