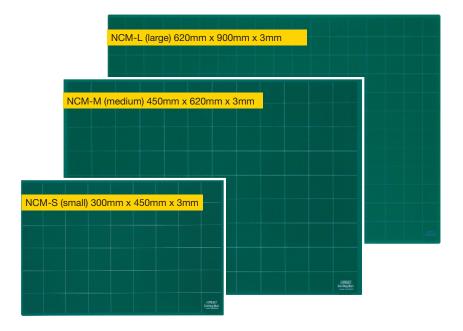

## OLFA® Self-healing Cutting Mats

- Self-healing, professional quality cutting mats especially designed for use with OLFA® standard-duty cutters
- Heavy-duty cutters, art knives, rotary cutters and specialty cutters
- 3-layer thickness helps extend mat life
- 3.0mm thick for a variety of applications
- Solid green on opposite for general cutting. 5cm grid line for a variety of applications.
- Store flat and out of direct sunlight