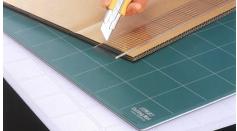

Good For: Protecting cutting surfaces and extending the life of your rotary and utility blades.

## **Self-healing Technology**

Self-healing cutting mats with durable, non-slip surface for repetitive cutting without damaging your work surface or harming the knife edge. The cutting mats are from a unique composite vinyl material, designed for both rotary blades and straight utility blades. The cutting mats provide a long-lasting, non-glare surface that can be cut and slashed constantly without showing marks or cutting lines.